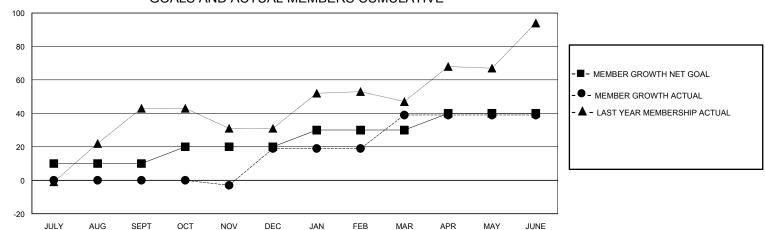

## MONTHLY MEMBERSHIP PROGRESS REPORT

District 134

Results as of: 6/30/2020

| GMT:                  |               |           |               |                       |                         | GMT CA                  |                                                    |
|-----------------------|---------------|-----------|---------------|-----------------------|-------------------------|-------------------------|----------------------------------------------------|
| Clubs                 |               |           |               | Members               |                         |                         |                                                    |
| RESULTS FOR 2019-2020 |               |           |               | RESULTS FOR 2019-2020 |                         |                         |                                                    |
| QUARTER               | NEW CLUB GOAL | NEW CLUBS | DROPPED CLUBS | QUARTER ME            | MBER GROWTH NET<br>GOAL | MEMBER GROWTH<br>ACTUAL | DROPPED<br>MEMBERS ACTUAL<br>(including transfers) |
| JULY/AUG/SEPT         | 0             | 0         | 0             | JULY/AUG/SEPT         | 10                      | 0                       | 0                                                  |
| OCT/NOV/DEC           | 1             | 1         | 0             | OCT/NOV/DEC           | 10                      | 22                      | 3                                                  |
| JAN/FEB/MAR           | 0             | 1         | 0             | JAN/FEB/MAR           | 10                      | 20                      | 0                                                  |
| APR/MAY/JUNE          | 1             | 0         | 0             | APR/MAY/JUNE          | 10                      | 1                       | 1                                                  |