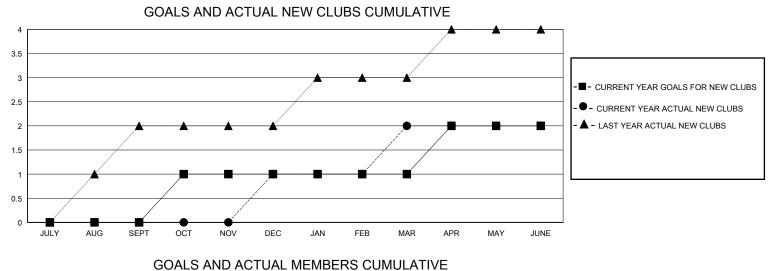

## MONTHLY MEMBERSHIP PROGRESS REPORT

District 134

Results as of: 6/30/2020

| GMT:                  |               |           |               |                       |                         | GMT CA                  |                                                    |
|-----------------------|---------------|-----------|---------------|-----------------------|-------------------------|-------------------------|----------------------------------------------------|
| Clubs                 |               |           |               | Members               |                         |                         |                                                    |
| RESULTS FOR 2019-2020 |               |           |               | RESULTS FOR 2019-2020 |                         |                         |                                                    |
| QUARTER               | NEW CLUB GOAL | NEW CLUBS | DROPPED CLUBS | QUARTER ME            | MBER GROWTH NET<br>GOAL | MEMBER GROWTH<br>ACTUAL | DROPPED<br>MEMBERS ACTUAL<br>(including transfers) |
| JULY/AUG/SEPT         | 0             | 0         | 0             | JULY/AUG/SEPT         | 10                      | 0                       | 0                                                  |
| OCT/NOV/DEC           | 1             | 1         | 0             | OCT/NOV/DEC           | 10                      | 22                      | 3                                                  |
| JAN/FEB/MAR           | 0             | 1         | 0             | JAN/FEB/MAR           | 10                      | 20                      | 0                                                  |
| APR/MAY/JUNE          | 1             | 0         | 0             | APR/MAY/JUNE          | 10                      | 1                       | 1                                                  |